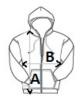

## SIZE SPECIFICATION (CM)

|                   | S     | М     | L     | XL    | 2XL   | 3XL   |
|-------------------|-------|-------|-------|-------|-------|-------|
| Pcs./€            | 16    | 16    | 16    | 16    | 16    | 16    |
| Body Length (A)   | 71    | 73    | 75    | 77    | 79    | 81    |
| Chest Width (B)   | 52    | 55    | 58    | 61    | 64    | 67    |
| Sleeve Length (C) | 66.25 | 67.25 | 68.25 | 69.25 | 70.25 | 71.25 |