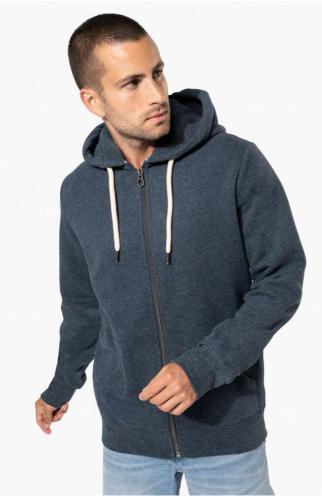

#### MAIN FEATURES

 $350 \text{ g/m}^2$ 

80% cotton / 20% polyester (Ash Heather: 79% cotton / 20% polyester / 1% viscose)

Brushed fleece

Peached soft touch and "Vintage" look

Metal zipper

Lined hood

Contrasting round drawstring on hood

Double herringbone twill taped neck

Kangaroo pockets

Ribbed cuffs and hem

This product has been specially treated and appears intentionally aged

This manufacturing process results in colour variations between products and makes each piece unique