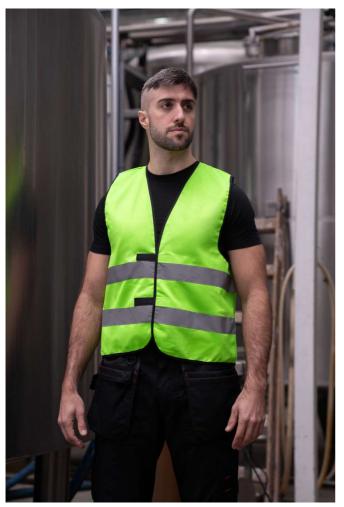

## KXFW FUNCTIONAL VEST "DORTMUND"

## 120 g/m<sup>2</sup>

Safety in many colors - Warning vest with a wide range of color options for clear employee recognition

Fashionable touch with black seam stitches in Korntex style

Good visibility with 5cm wide reflective strips

Comfortable feel due to lightweight 100% polyester fabric

Size range from S to 7XL, thus suitable for every size

Individually adjustable and closable with two Velcro fasteners

Certified according to EN 17353