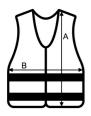

## Country Of Origin:

China

🖅 2025: **p. 167** 

🖅 2024: **p. 384** 

SIZE SPECIFICATION (CM)

|            | S   | м   | L   | XL  | 2XL | 3XL | 4XL | 5XL | 6XL | 7XL |
|------------|-----|-----|-----|-----|-----|-----|-----|-----|-----|-----|
| Pcs./📦     | 100 | 100 | 100 | 100 | 100 | 100 | 100 | 100 | 100 | 100 |
| Height (A) | 5   | 60  | 64  | 67  | 69  | 71  | 73  | 75  | 77  | 80  |
| Width (B)  | 50  | 52  | 56  | 60  | 65  | 70  | 74  | 78  | 84  | 90  |