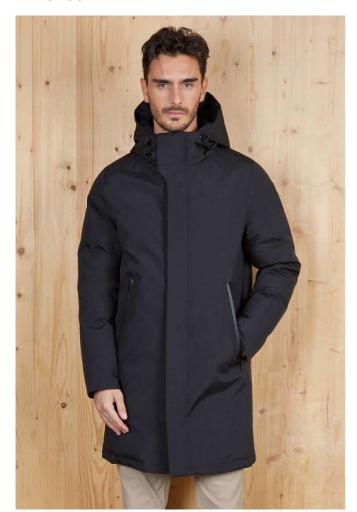

#### Quality

Outside: 100% recycled polyester taffeta with TPU coating

Lining: 100% recycled polyester taffeta 400T - Filling: 100% recycled polyester down

360g/pc

#### Style

Comfortable, well-covering cut

Fully tone-on-tone trims

Padded hood with drawcords, metal eyelets and rubber tips

Bonded seams on the hood, shoulders and sleeves

Main fastening with injection moulded plastic zip and two-way metal zip pull

Main fastening with concealed placket, magnetic at the collar and hem for maximum protection from the cold

Side pockets with water-repellent inverted zip

Elasticated lining at the cuffs for comfort and protection from the cold

Soft quilted lining on the inside

Comfortable thick padding

Inside patch pocket with magnetic fastening

Vertical inside pocket on the left side with concealed zip fastening

Inner zip at the lower back for customisation

Inner collar lined with fabric in the main material for customisation

#### COLORS:

Deep Black

 18 Jun 2025 22:02:20
 Page 1 of 1