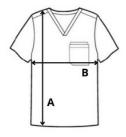

## **SIZE SPECIFICATION (CM)**

|                 | S    | М    | L    | XL   | 2XL  | 3XL  |
|-----------------|------|------|------|------|------|------|
| Pcs./€          | 24   | 24   | 24   | 24   | 24   | 24   |
| Chest Width (B) | 52.5 | 55.5 | 58.5 | 61.5 | 64.5 | 69.5 |