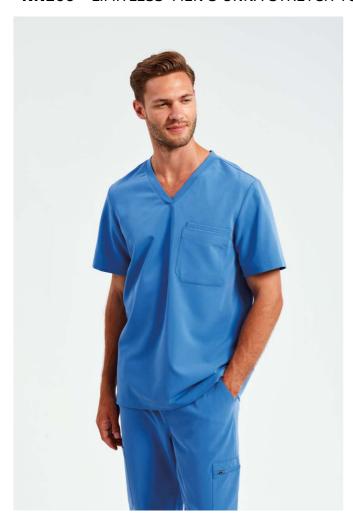

# NN200 'LIMITLESS' MEN'S ONNA-STRETCH TUNIC

#### **Features**

Breathable four-way stretch for easy movement and all day comfort

Durable, crease resistant and easycare

Made with recycled polyester

Modern fit with back darts and side vents

V-neck style with left chest pocket