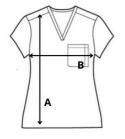

### SIZE SPECIFICATION (CM)

|                 | XS | S    | м  | L  | XL | 2XL | 3XL |
|-----------------|----|------|----|----|----|-----|-----|
| Pcs./📦          | 24 | 24   | 24 | 24 | 24 | 24  | 24  |
| Chest Width (B) | 49 | 50,5 | 53 | 56 | 59 | 62  | 65  |