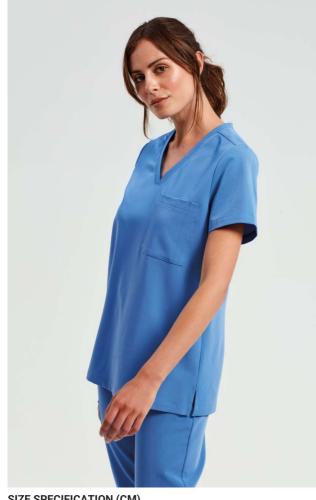

# NN300 'LIMITLESS' WOMEN'S ONNA-STRETCH TUNIC

# Features

Breathable four-way stretch for easy movement and all day comfort

Durable, crease resistant and easycare

V-neck style with single chest pocket Made with recycled polyester

Modern fit with back darts and side vents