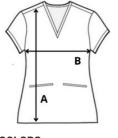

## SIZE SPECIFICATION (CM)

|                 | XS | S    | м  | L  | XL | 2XL | 3XL |
|-----------------|----|------|----|----|----|-----|-----|
| Pcs./📦          | 24 | 24   | 24 | 24 | 24 | 24  | 24  |
| Chest Width (B) | 49 | 50,5 | 53 | 56 | 59 | 62  | 65  |