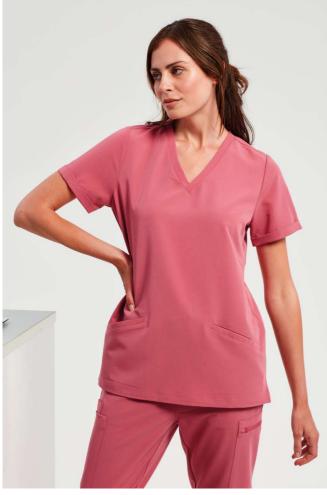

# NN310 'INVINCIBLE' WOMEN'S ONNA-STRETCH TUNIC

#### Features

Breathable four-way stretch for easy movement and all day comfort

Durable, crease resistant and easycare

V-neck style with two front pockets

Made with recycled polyester

Modern fit with back darts and side vents

## COLORS:

Action Navy

Ceil Blue

Calm Pink

Clean Green

Green Dynamo Grey

Exact Black