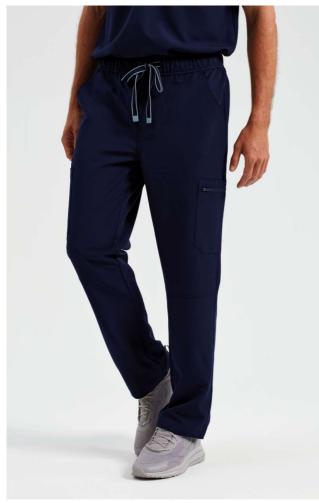

# NN500 RELENTLESS' MEN'S ONNA-STRETCH CARGO PANT

#### Features

Breathable four-way stretch for easy movement and all day comfort Durable, crease resistant and easycare

Buttoned waistband, drawcord and zip fly

Multiple mobile friendly coin and zip pockets

Hem vents for easy movement