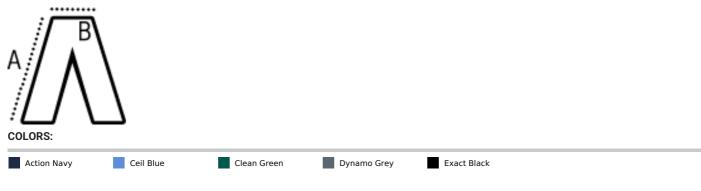

#### SIZE SPECIFICATION (CM)

|                 | S  | м  | L  | XL | 2XL | 3XL |
|-----------------|----|----|----|----|-----|-----|
| Pcs./📦          | 24 | 24 | 24 | 24 | 24  | 24  |
| Waist Width (B) | 40 | 43 | 46 | 49 | 52  | 55  |