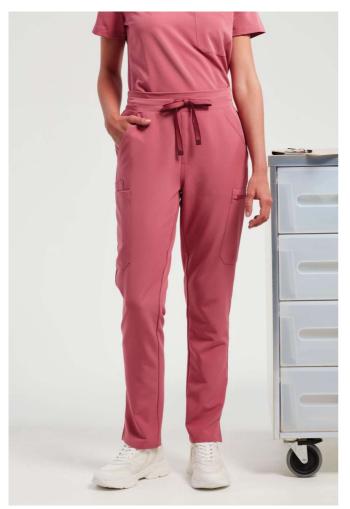

# NN600 'RELENTLESS' WOMEN'S ONNA-STRETCH CARGO PANT

#### Features

Breathable four-way stretch for easy movement and all day comfort Durable, crease resistant and easycare

Part elasticated waistband, drawcord and mock fly

Multiple mobile friendly coin and zip pockets

Hem vents for easy movement