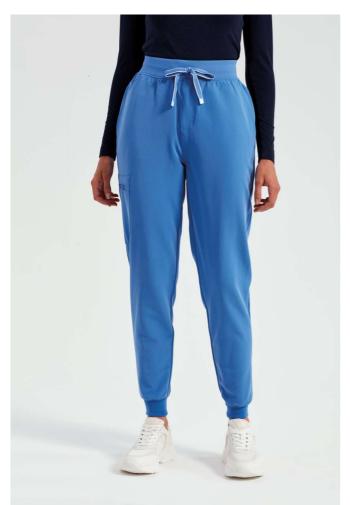

# NN610 'ENERGIZED' WOMEN'S ONNA-STRETCH JOGGER PANT

# **MAIN FEATURES**

210 g/m<sup>2</sup>

### Fabric

42% Polyester, 33% Recycled Polyester, 19% Viscose, 6% Elastane

#### Features

Breathable four-way stretch for easy movement and all day comfort

Durable, crease resistant and easycare

Waistband with elasticated drawcord and mock fly

Multiple mobile friendly and zip pockets

Ribbed knit cuffed ankles

### Suggested Decoration:

Embroidery, Heat transfer, Screen printing

### **Country Of Origin:**

Myanmar

**2**025: **p. 164 2**024: **p. 133** 