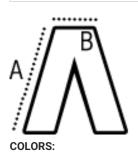

# **SIZE SPECIFICATION (CM)**

|                 | XS | S    | М  | L    | XL | 2XL  | 3XL |
|-----------------|----|------|----|------|----|------|-----|
| Pcs./₩          | 24 | 24   | 24 | 24   | 24 | 24   | 24  |
| Waist Width (B) | 31 | 33.5 | 36 | 38.5 | 41 | 43.5 | 46  |