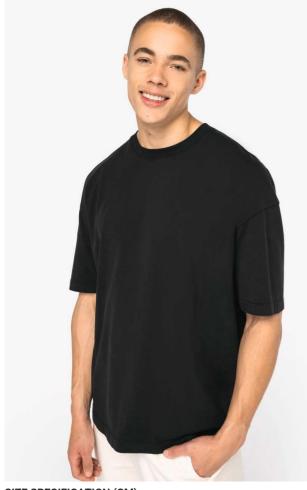

# NS326 MEN'S OVERSIZE WASHED EFFECT T-SHIRT New

# MAIN FEATURES

| 230 g/m <sup>2</sup>                                                         |
|------------------------------------------------------------------------------|
| 100% organic cotton                                                          |
| ersey knit                                                                   |
| Carded cotton                                                                |
| Oversized cut with dropped shoulders                                         |
| Enzyme-washed                                                                |
| Side seams                                                                   |
| 1x1 ribbed neckline                                                          |
| Matching taped neck finish in the main material inside the collar            |
| Backed shoulders                                                             |
| Single overstitching on the cuffs and hem                                    |
| Garment dyed after assembly: colours may vary slightly from item to item     |
| This product is likely to rub off in contact with light surfaces or garments |
| Suggested Decoration:                                                        |
| Digital printing (DTF), DTG, Embroidery, Heat transfer, Screen printing      |
| Country Of Origin:                                                           |
| Bangladesh                                                                   |
| Ĩ & <i>⊡</i> ⊗ X ■ <b>I</b>                                                  |