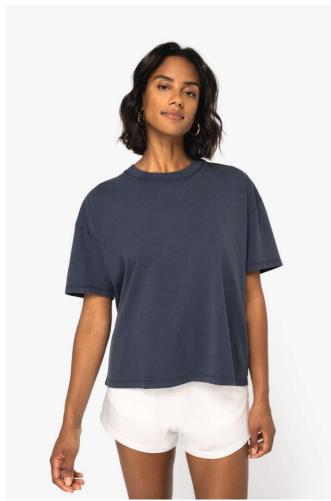

# NS327 LADIES' OVERSIZE WASHED EFFECT T-SHIRT New

native 👆 spirit

## MAIN FEATURES

190 g/m<sup>2</sup>

100% organic cotton

Jersey knit

Combed cotton

Oversized cut with dropped shoulders

Enzyme-washed

Side seams

1x1 ribbed neckline

Matching taped neck finish in the main material inside the collar

Backed shoulders

Double overstitching on cuffs and hem

Garment dyed after assembly: colours may vary slightly from item to item