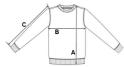

## SIZE SPECIFICATION (CM)

| ` .               |      |       |      |       |      |       |
|-------------------|------|-------|------|-------|------|-------|
|                   | XS   | S     | М    | L     | XL   | 2XL   |
| Pcs./€            | 20   | 20    | 20   | 20    | 20   | 20    |
| Body Length (A)   | 61,5 | 63,5  | 65,5 | 67,5  | 69,5 | 71,5  |
| Chest Width (B)   | 61   | 64    | 67   | 70    | 73   | 76    |
| Sleeve Length (C) | 48   | 48,75 | 49,5 | 50,25 | 51   | 51,75 |