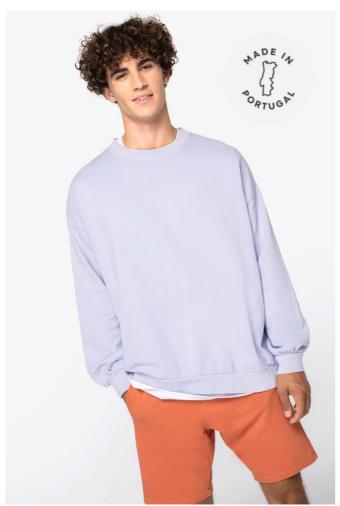

# NS415 UNISEX OVERSIZED TERRY280 SWEATSHIRT New

native **\** spirit

### MAIN FEATURES

 $280 \text{ g/m}^2$ 

100 % organic cotton

#### Made in Portugal

Ringspun combed cotton

Oversize fit with dropped shoulders and puff sleeves

French Terry inner

1/2 circle in the back

Cover stitch on the neckline, armholes, cuffs and bottom hem

1 x 1 rib cuffs and bottom hem

Inner taped neckline with herringbone

Garment dyed after assembly: colours may vary slightly from item to item

The colour may rub off on contact with light surfaces

#### Country Of Origin:

Portugal