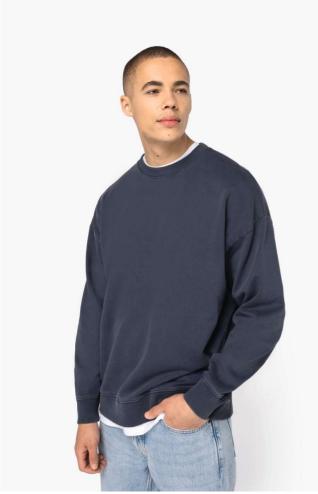

# NS447 UNISEX WASHED EFFECT OVERSIZE ROUND NECK SWEATSHIRT New

native **h** spirit

## MAIN FEATURES

 $300 \text{ g/m}^2$ 

100% organic cotton

Combed cotton

Enzyme-washed

Oversized cut with dropped shoulders

3-ply brushed fleece

1/2 circle in the back

2x1 ribbed neck, cuffs and hem

Matching herringbone taped neck inside collar

Garment dyed after assembly: colours may vary slightly from item to item

This product is likely to rub off in contact with light surfaces or garments