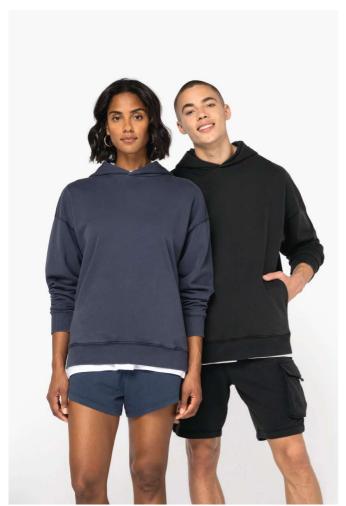

# NS448 UNISEX WASHED EFFECT OVERSIZE HOODED SWEATSHIRT New

native **h** spirit

## MAIN FEATURES

 $300 \text{ g/m}^2$ 

100% organic cotton

Combed cotton

Enzyme-washed

Oversized cut with dropped shoulders

3-ply brushed fleece

1/2 circle in the back

Hood lined in main material

Minimalist side pockets

2x1 ribbed cuffs and hem

Matching herringbone taped neck inside collar

Garment dyed after assembly: colours may vary slightly from item to item

This product is likely to rub off in contact with light surfaces or garments

## COLORS:

Washed Black

Washed Navy Blue

19 Jun 2025 01:18:09 Page 1 of 1