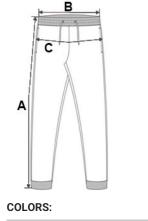

### SIZE SPECIFICATION (CM)

|                 | XS | S      | М      | L      | XL  | 2XL    | 3XL    | 4XL    |
|-----------------|----|--------|--------|--------|-----|--------|--------|--------|
| Pcs./📦          | 20 | 20     | 20     | 20     | 20  | 20     | 20     | 20     |
| Waist Width (B) |    | 34     | 36     | 38     | 40  | 43     | 46     | 49     |
| Outseam (A)     |    | 103.75 | 104.50 | 105.25 | 106 | 106.75 | 107.50 | 108.25 |
| Hip Width (C)   |    | 45     | 48     | 51     | 54  | 57     | 60     | 63     |

lvory

Black

Navy Blue

Organic Khaki

Volcano Grey