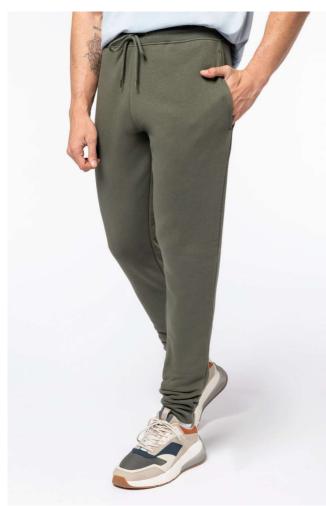

# NS700 ECO-FRIENDLY MEN'S JOGGING TROUSERS

#### 300 g/m<sup>2</sup>

85 % organic cotton / 15 % post-consumer recycled polyester

Ringspun combed cotton

3-ply brushed fleece, LSF (Low Shrinkage Fleece)

 $1 \times 1$  rib waistband with drawstring and buttonhole eyelet

Side pockets and one back pocket with piping

# 1 x 1 rib leg hem

Suggested Decoration:

Digital printing (DTF), Embroidery, Heat transfer

Country Of Origin:

Bangladesh