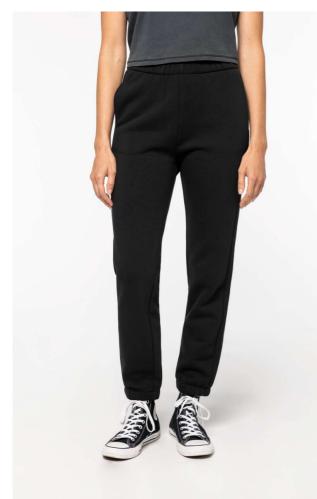

# NS722 LADIES' JOGGING TROUSERS

#### 350 g/m<sup>2</sup>

65 % organic cotton / 35 % post-consumer recycled polyester 3-ply brushed fleece, LSF (Low Shrinkage Fleece) fabric Enzyme-washed Elasticated waist and leg hem Side pockets

COLORS:

Black

lvory