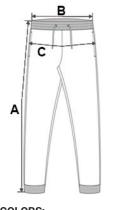

## SIZE SPECIFICATION (CM)

|                 | XS   | S     | м  | L     | XL   | 2XL   |
|-----------------|------|-------|----|-------|------|-------|
| Pcs./😰          | 20   | 20    | 20 | 20    | 20   | 20    |
| Waist Width (B) | 30   | 33    | 36 | 39    | 42   | 45    |
| Outseam (A)     | 95,5 | 96,25 | 97 | 97,75 | 98,5 | 99,25 |
| Hip Width (C)   | 45   | 48    | 51 | 54    | 57   | 60    |