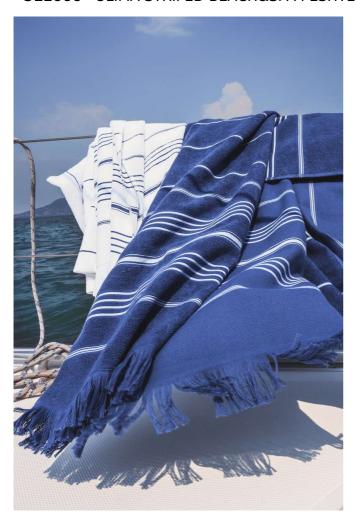

## **OL1000** OLIMA STRIPED BEACH&SPA PESHTEMAL TOWEL

### **MAIN FEATURES**

300 g/m<sup>2</sup>

96% cotton, 4% polyester

100% cotton main body, 100% polyester stripes

Terry on one side, flat on the other

Ideal for travel due to its lightweight and small volume

Good water absorption

Decorative polyester stripes

Olima woven label and tear away care label

No harmful substances! Certified according to STANDARD 100 by OEKO-TEX® Avoid using fabric softener because it reduces towels' water absorbency!

### COLORS:

Light Navy/White

White/Light Navy

18 Jun 2025 21:09:39 Page 1 of 1