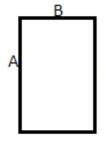

### **SIZE SPECIFICATION (CM)**

|            | 90X170 |
|------------|--------|
| Pcs./€     | 20     |
| Length (A) | 170    |
| Width (B)  | 90     |