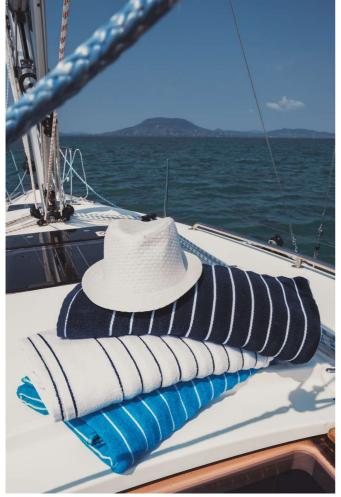

## OL2000 OLIMA BEACH STRIPED TOWEL

#### 600 g/m<sup>2</sup>

Premium quality 600g/m2 beach towels, made from 20/2 ring-spun cotton 100% cotton main body, 100% polyester stripes

7cm wide bordures for embroidery

No harmful substances! Certified according to STANDARD 100 by OEKO-TEX®.

#### Caribbean Blue/White

Navy/White White/Navy