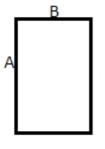

## SIZE SPECIFICATION (CM)

|            | 90X180 |
|------------|--------|
| Pcs./🕡     | 10     |
| Length (A) | 180    |
| Width (B)  | 90     |