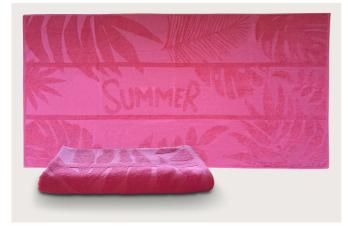

## OL3010 OLIMA JACQUARD BEACH TOWEL New

### MAIN FEATURES

#### 320 g/m<sup>2</sup>

100% ringspun cotton jacquard beach towel

One side jacquard design, the other side terry

Ideal for travel due to its lightweight and small volume

Good water absorption

Tear-away care label