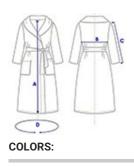

## **OL3300** OLIMA TERRY BATHROBE

### 330 g/m<sup>2</sup> 100% ring spun cotton Shawl collar for extra comfort Soft and highly absorbant Waistband with belt loops Hanging loop at neck Avoid using fabric softener because it reduces towels' water absorbency

#### SIZE SPECIFICATION (CM)

|                   | XS/S | M/L | XL/2XL |
|-------------------|------|-----|--------|
| Pcs./ŵ            | 10   | 10  | 10     |
| Body Length (A)   | 115  | 120 | 130    |
| Sleeve Length (C) | 53   | 56  | 59     |
| Girth             | 135  | 145 | 155    |

Marine Blue

White