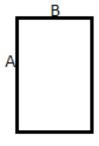

### SIZE SPECIFICATION (CM)

|            | 30X50 | 50X100 | 70X140 | 100X150 |
|------------|-------|--------|--------|---------|
| Pcs./€     | 150   | 40     | 20     | 15      |
| Length (A) | 50    | 100    | 140    | 150     |
| Width (B)  | 30    | 50     | 70     | 100     |