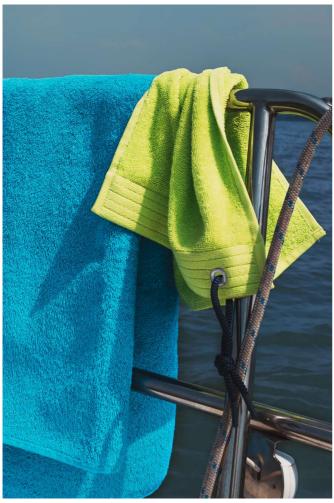

## **OL500** OLIMA SPORTS TOWEL

### **MAIN FEATURES**

500 g/m<sup>2</sup>

100% ringspun cotton, 16/1

Sports towels with contrast colour drawstring

No harmful substances! Certified according to STANDARD 100 by OEKO-TEX®.

Avoid using fabric softener because it reduces towels' water absorbency

#### COLORS:

Caribbean Blue Citrus Green Navy Red White

18 Jun 2025 22:16:00 Page 1 of 1