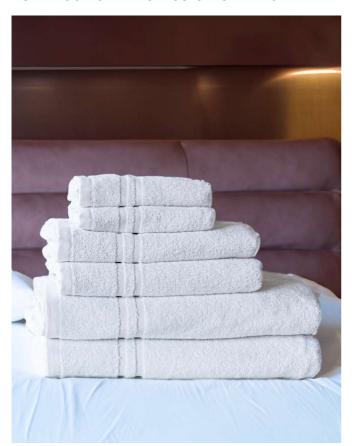

### **MAIN FEATURES**

400 g/m<sup>2</sup>

100% ring spun 16/1 cotton, hotel quality towel

Soft, absorbent and durable

It withstands often washing at 95 degrees

Double stitching on sides

The towel is decorated with 2 narrow border stripes at each end for an elegant look

Guest and Hand towel - Hanger on shorter sides

Bath towel - Hanger on longer sides

No harmful substances!

Certified according to STANDARD 100 by OEKO-TEX  ${\rm \rlap{\$}}$ 