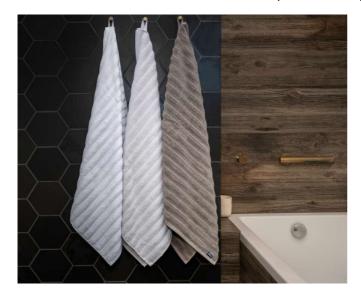

## **OLP600** OLIMA PREMIUM TOWEL (ex.OLH600)

#### **MAIN FEATURES**

 $600 \text{ g/m}^2$ 

Premium quality 600g/m2 towels, made from 20/2 ring-spun cotton

Dyed to match, 100% cotton hanger loop

30x50cm and 50x100cm - Hanger on shorter sides

70x140cm - Hanger on longer sides

#### COLORS:

| COLORS.       |      |      |       |       |  |
|---------------|------|------|-------|-------|--|
| Charcoal Grey | Ecru | Navy | Taupe | White |  |

19 Jun 2025 01:25:48 Page 1 of 1