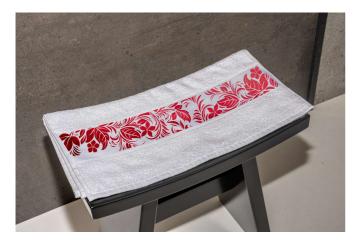

## **OLS400** OLIMA TOWEL WITH SUBLIMATION BORDURE

Bordure size:

Hand (50x100): 50 x 9cm Bath (70x140): 70 x 9cm

No harmful substances! Certified according to STANDARD 100 by OEKO-TEX® Avoid using fabric softener because it reduces towels' water absorbency

Suggested Decoration:

Sublimation

**Country Of Origin:** 

Türkiye

**2**025: **p. 398 2**025: **p.** 398