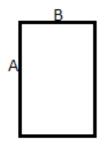

#### **SIZE SPECIFICATION (CM)**

|            | 50X100 | 70X140 |
|------------|--------|--------|
| Pcs./€     | 60     | 30     |
| Length (A) | 100    | 140    |
| Width (B)  | 50     | 70     |