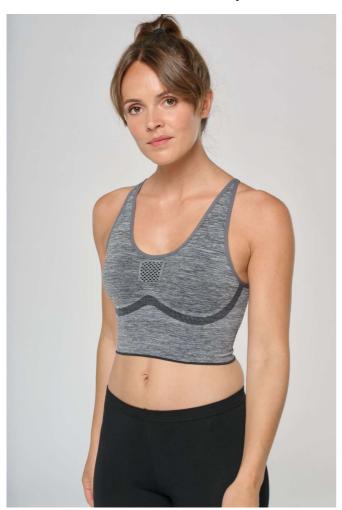

# PA031 LADIES' SEAMLESS ADJUSTABLE SPORTS BRA Outlet

### **MAIN FEATURES**

295 g/m<sup>2</sup>

48% polyamide / 41% polyester / 11% elastane

 $\label{thm:continuous} \mbox{Double layer ergonomic seamless knitting technology for excellent support and comfort}$ 

Adjustable straps and removable preformed cups

Specially designed for multi sports activities

#### **COLORS:**

Storm Grey Melange

 18 Jun 2025 22:03:23
 Page 1 of 1