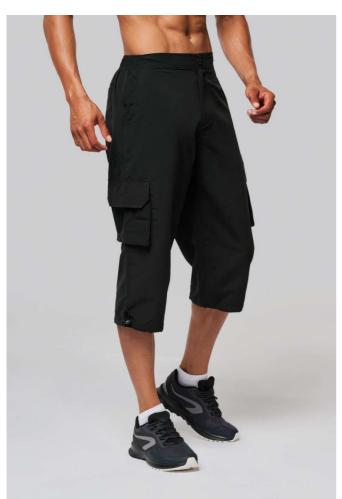

# PA1004 LEISUREWEAR CROPPED TROUSERS Outlet

### **MAIN FEATURES**

110 g/m<sup>2</sup>

100% polyester

Microfibre peach-skin feel

Front: 2 Italian pockets + 2 gusseted pockets with side flap

Back: 2 pockets with tear release fastening

Elasticated waist with button and zip fastening

Adjustable hem with drawcord stopper