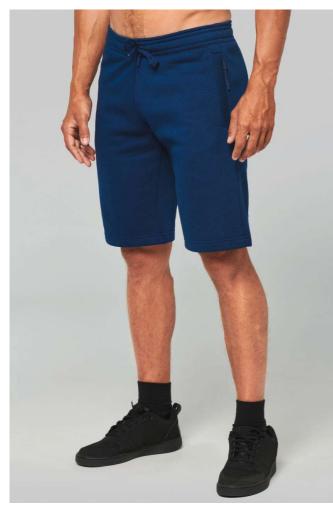

## PA1022 ADULT FLEECE MULTISPORT BERMUDA SHORTS

## 280 g/m<sup>2</sup>

65% polyester / 35% cotton

Brushed fleece

Elasticated waistband with matching drawstring

For extra comfort, the inside of the waist features a contrasted soft-feel elasticated band with fluorescent piping

 $\ensuremath{\mathsf{2}}$  zipped decorative side pockets, mesh knit pocket bag and a contrasting fluorescent

phone pocket 1 patch back pocket

. Twin needle hem