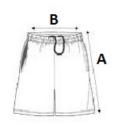

#### SIZE SPECIFICATION (CM)

|                 | XS    | S     | м     | L     | XL | 2XL   | 3XL   |
|-----------------|-------|-------|-------|-------|----|-------|-------|
| Pcs./📦          | 20    | 20    | 20    | 20    | 20 | 20    | 20    |
| Waist Width (B) | 33    | 35    | 37    | 39    | 42 | 45    | 48    |
| Inseam (A)      | 27.20 | 27.40 | 27.60 | 27.80 | 28 | 28.20 | 28.40 |
| Outseam (A)     | 51    | 52    | 53    | 54    | 55 | 56    | 57    |
| Hip Width (C)   | 45    | 48    | 51    | 54    | 57 | 60    | 63    |