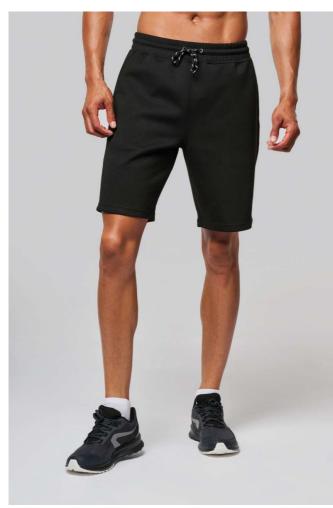

# PA1028 MEN'S SHORTS

#### 310 g/m<sup>2</sup>

Plain colourways: 94% polyester/6% elastane

Marl colourways: 79% polyester/15% viscose/6% elastane

Extremely comfortable fabric

Elasticated waistband with two-tone drawstring with plastic tip and metal eyelets 2 lined jersey front pockets and 1 zipped back pocket, contrasting heat-sealed finish Pockets finished with a contrasting elasticated section: Black on all colourways and Dark Grey on the Black and Ash Heather

Twin needle finishing at hem

Tear-away brand label