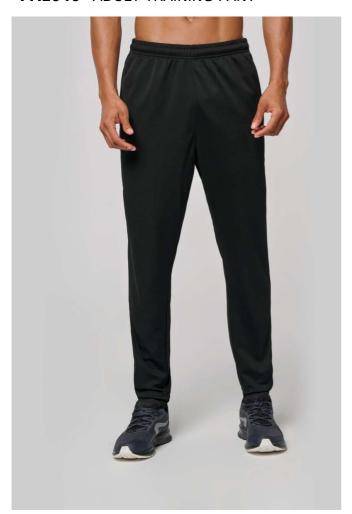

### **MAIN FEATURES**

200 g/m<sup>2</sup>

100% matte polyester interlock

Slim fit

2 zipped side pockets

Elasticated waistband with round drawstring and rubber tip on the inner waistband Zipped leg hems with twin-needle finish Detachable brand label for easy decoration access