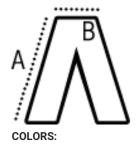

### **SIZE SPECIFICATION (CM)**

|                 | XS     | S      | М      | L   | XL     | 2XL    | 3XL    | 4XL |
|-----------------|--------|--------|--------|-----|--------|--------|--------|-----|
| Pcs./€          | 25     | 25     | 25     | 25  | 25     | 25     | 25     | 25  |
| Waist Width (B) | 34     | 36     | 38     | 40  | 43     | 46     | 49     | 52  |
| Outseam (A)     | 101,75 | 102.50 | 103.25 | 104 | 104.75 | 405.50 | 106.25 | 107 |