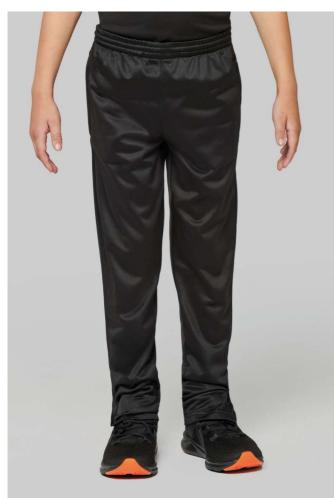

## PA199 KIDS' TRACKSUIT BOTTOMS

### MAIN FEATURES

210 g/m<sup>2</sup> 100% polyester tricot Mesh panel at the back for better ventilation 2 zipped side pockets Elasticated waistband with drawstring Zip at hem Modern slim fit

COLORS:

Black

Sporty Navy