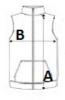

## **SIZE SPECIFICATION (CM)**

|                 | XS    | S     | M     | L     | XL    | 2XL   | 3XL   |
|-----------------|-------|-------|-------|-------|-------|-------|-------|
| Pcs./€          | 15    | 15    | 15    | 15    | 15    | 15    | 15    |
| Body Length (A) | 69.50 | 71.50 | 73.50 | 75.50 | 77.50 | 79.50 | 81.50 |
| Chest Width (B) | 51    | 54    | 57    | 60    | 63    | 66    | 69    |