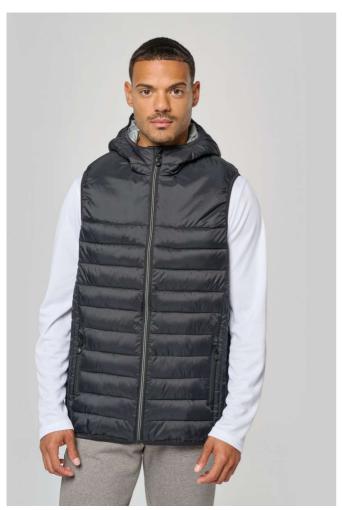

# PA237 ADULT HOODED BODYWARMER

## **MAIN FEATURES**

100% polyamide (Marl dark grey: 70% polyamide/30% polyester)

Polyester inner padding

Warm and ultra-lightweight

Folds up into storage bag

Decorative front zip fastening

2 front zipped pockets, including one with a fluorescent phone pocket

Earphone access

Contrasting lining and hood

Elasticated binding on edges

## COLORS:

Black

18 Jun 2025 23:51:56 Page 1 of 1