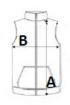

#### SIZE SPECIFICATION (CM)

|                 | 6/8   | 8/10  | 10/12 | 12/14 |
|-----------------|-------|-------|-------|-------|
| Pcs./😰          | 15    | 15    | 15    | 15    |
| Body Length (A) | 47.50 | 53    | 57.50 | 62.50 |
| Chest Width (B) | 39.50 | 42.50 | 45.50 | 48.50 |