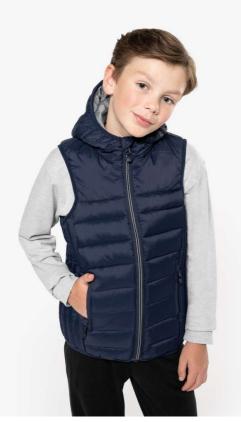

### PA238 KID'S HOODED BODYWARMER

#### 35 g/m<sup>2</sup>

100% polyamide (Marl dark grey: 70% polyamide/30% polyester)

Polyester inner padding

Warm and ultra-lightweight

Folds up into storage bag

Decorative front zip fastening

2 front zipped pockets, including one with a fluorescent phone pocket

Earphone access

Contrasting lining and hood

Elasticated binding on edges