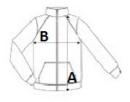

# SIZE SPECIFICATION (CM)

| · ·               |     |      |       |       |
|-------------------|-----|------|-------|-------|
|                   | 6/8 | 8/10 | 10/12 | 12/14 |
| Pcs./�            | 5   | 5    | 5     | 5     |
| Body Length (A)   | 52  | 58   | 63    | 68    |
| Chest Width (B)   | 43  | 45   | 49    | 52    |
| Sleeve Length (C) | 45  | 50   | 55    | 60    |