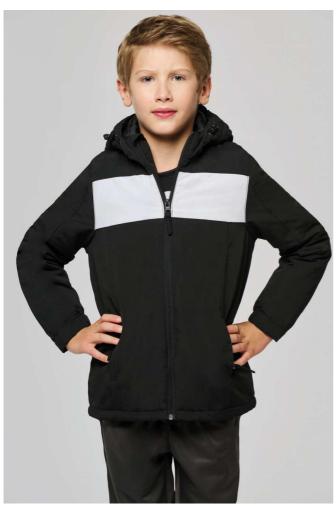

# **MAIN FEATURES**

110 g/m<sup>2</sup>

100% polyester outer with water repellent treatment and peach-skin feel

100% polyester taffeta lining

Zip fastening

2 zipped side pockets and 1 inner pocket

Contrasting front band

3-part quilted hood with stoppers

1 name label inside the right-hand chest

1 zip at chest and 1 zip at hem for decoration access