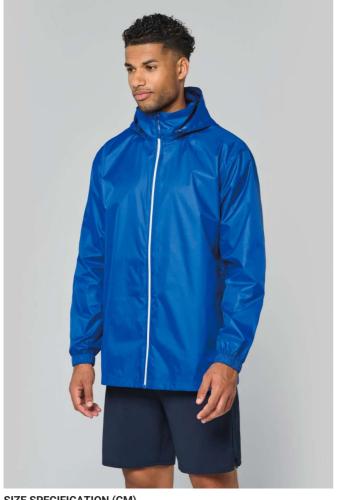

## PA250 ADULT UNISEX RAIN JACKET New

## 80 g/m<sup>2</sup>

100% mat 210T PU-coated polyester Waterproof fabric 1500 mm Waterproof heat-sealed shoulder seams and hood 2 zipped side pockets and zip puller 2 inner pockets Front fastening with contrasting zip Adjustable hood with stoppers in collar with tearrelease placket Elasticated cuffs Detachable brand label **Country Of Origin:** 