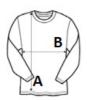

## SIZE SPECIFICATION (CM)

|                   | 6/8   | 8/10  | 10/12 | 12/14 |
|-------------------|-------|-------|-------|-------|
| Pcs./₽            | 50    | 50    | 50    | 50    |
| Body Length (A)   | 53.70 | 58.70 | 63.70 | 68.70 |
| Chest Width (B)   | 42    | 45    | 48    | 51    |
| Sleeve Length (C) | 60    | 64.70 | 69.30 | 74    |