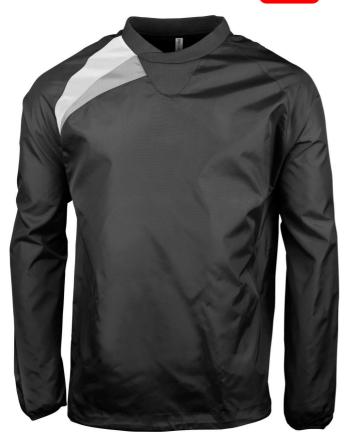

# **MAIN FEATURES**

120 g/m<sup>2</sup>

100% Oxford polyamide with PU coating

Water-repellent

Crew neck with 1x1 rib collar and yoke for easy pull-over

Raglan sleeves

Contrast panel details

Elasticated cuffs