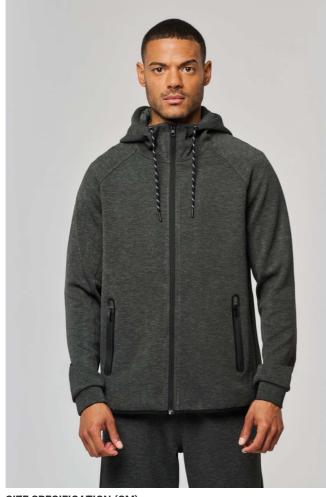

## PA358 MEN'S HOODED SWEATSHIRT

#### 310 g/m<sup>2</sup>

94% polyester/ 6% elastane

(Heather colours 79% polyester/ 15% viscose/ 6% elastane)

Extremely comfortable fabric

Zip fastening

2 zipped front pockets with taped seams

Hood with 65% polyester/ 35% viscose lining, and two-tone drawstring with plastic tips Cuffs with contrasting elastic part

Contrasting binding at hem and contrasting zippers - Black on all colours and Dark Grey on Ash Heather