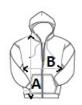

### SIZE SPECIFICATION (CM)

|                   | XS    | S  | м     | L     | XL    | 2XL | 3XL   |
|-------------------|-------|----|-------|-------|-------|-----|-------|
| Pcs./📦            | 15    | 15 | 15    | 15    | 15    | 15  | 15    |
| Body Length (A)   | 66    | 68 | 70    | 72    | 74    | 76  | 78    |
| Chest Width (B)   | 48    | 51 | 54    | 57    | 60    | 63  | 66    |
| Sleeve Length (C) | 74.25 | 76 | 77.75 | 79.50 | 81.25 | 83  | 84.75 |