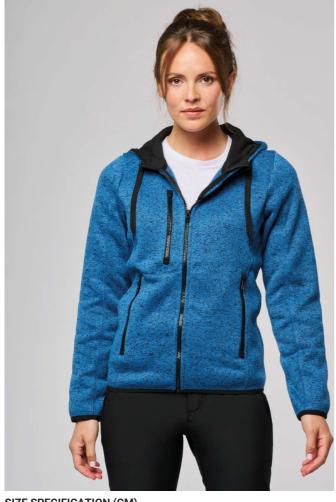

## PA366 LADIES' HEATHER HOODED JACKET

#### 345 g/m<sup>2</sup>

Inner brushed knit in 100% polyester

 $\ensuremath{\mathbf{2}}$  contrasting zipped front pockets and  $\ensuremath{\mathbf{1}}$  contrasting zipped chest pocket Hood with contrasting 100% cotton jersey lining and contrasting drawcord Cuffs and hem with contrasting elasticated binding Panels with topstitch finishing

#### COLORS:

Dark Grey Melange Light Grey Mélange Light Royal Blue

Navy Melange

Red Melange