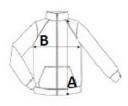

#### SIZE SPECIFICATION (CM)

|                   | XS    | S     | М     | L     | XL    | 2XL   | 3XL   |
|-------------------|-------|-------|-------|-------|-------|-------|-------|
| Pcs./📦            | 15    | 15    | 15    | 15    | 15    | 15    | 15    |
| Body Length (A)   | 61.40 | 63.40 | 65.40 | 67.40 | 69.40 | 71.40 | 73.40 |
| Chest Width (B)   | 44    | 47    | 50    | 53    | 56    | 59    | 62    |
| Sleeve Length (C) | 60    | 61    | 62    | 63    | 64    | 65    | 66    |