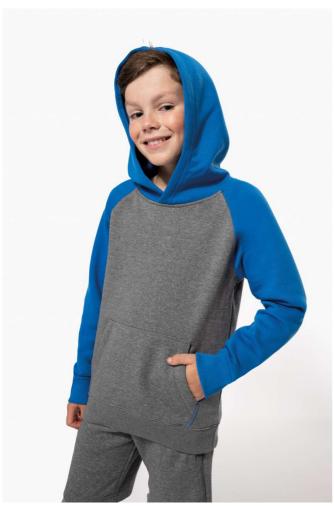

# PA370 KIDS' TWO-TONE HOODED SWEATSHIRT

## **MAIN FEATURES**

280 g/m<sup>2</sup>

65% polyester / 35% cotton

Brushed fleece

Contrasting raglan sleeves and hood

Matching mesh lined hood

Kangaroo pockets with fluorescent phone pocket

Earphone access

Double layer 2x2 ribbed cuffs and hem