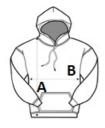

## SIZE SPECIFICATION (CM)

|                   | 6/8   | 8/10  | 10/12 | 12/14 |  |
|-------------------|-------|-------|-------|-------|--|
| Pcs./₩            | 16    | 16    | 16    | 16    |  |
| Body Length (A)   | 47.75 | 53.50 | 58.50 | 63.50 |  |
| Chest Width (B)   | 36.50 | 39    | 42.50 | 46    |  |
| Sleeve Length (C) | 49.50 | 55    | 60.75 | 66.50 |  |