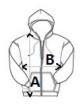

# **SIZE SPECIFICATION (CM)**

|                   | xs | S  | М  | L  | XL | 2XL | 3XL |
|-------------------|----|----|----|----|----|-----|-----|
| Pcs./€            | 20 | 20 | 20 | 20 | 20 | 20  | 20  |
| Body Length (A)   | 68 | 70 | 72 | 74 | 76 | 78  | 80  |
| Chest Width (B)   | 49 | 52 | 55 | 58 | 61 | 64  | 67  |
| Sleeve Length (C) | 72 | 74 | 76 | 78 | 79 | 81  | 83  |