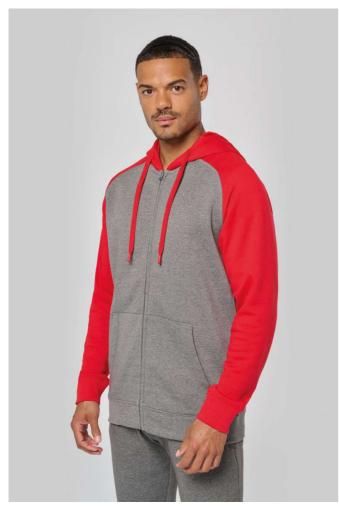

# PA380 UNISEX TWO-TONE ZIPPED HOODED FLEECE JACKET

# **MAIN FEATURES**

280 g/m<sup>2</sup>

65% polyester / 35% cotton

Brushed fleece

Zip fastening

Contrasting raglan sleeves and hood

Hood lined in matching mesh knit

Kangaroo pockets with fluorescent phone pocket

Earphone access

2 x 2 double layer ribbed cuffs and hem