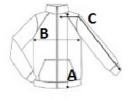

#### SIZE SPECIFICATION (CM)

|                   | XS    | S     | М     | L     | XL    | 2XL   | 3XL   | 4XL   |
|-------------------|-------|-------|-------|-------|-------|-------|-------|-------|
| Pcs./♥            | 25    | 25    | 25    | 25    | 25    | 25    | 25    | 25    |
| Body Length (A)   | 66.50 | 68.50 | 70.50 | 72.50 | 74.50 | 76.50 | 78.50 | 80.50 |
| Chest Width (B)   | 49    | 52    | 55    | 58    | 61    | 64    | 67    | 70    |
| Sleeve Length (C) | 72.25 | 77    | 78.75 | 80.50 | 82.25 | 84    | 85.75 | 87.50 |