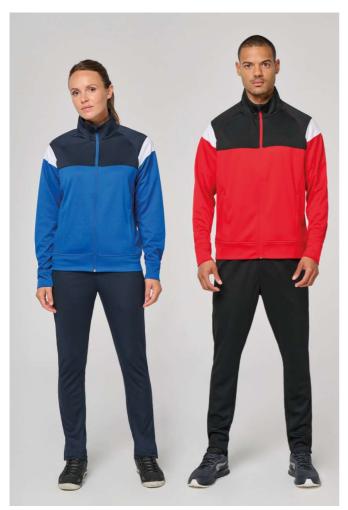

# PA390 ADULT ZIPPED TRACKSUIT JACKET

## **MAIN FEATURES**

200 g/m<sup>2</sup>

100% matte polyester interlock

Straight fit

Front fastening with reverse zip in tone-on-tone nylon

Raglan sleeves with contrasting shoulder inserts

Contrasting chest and shoulder cut-out

2 zipped front pockets

Textured fabric inserts on the sides and back

Zip cover at the upper neckline for added comfort

Detachable brand label for easy decoration access

## COLORS:

Black/Sporty Grey Dark Royal

Navy

Sporty Red/Black

18 Jun 2025 23:57:20 Page 1 of 1