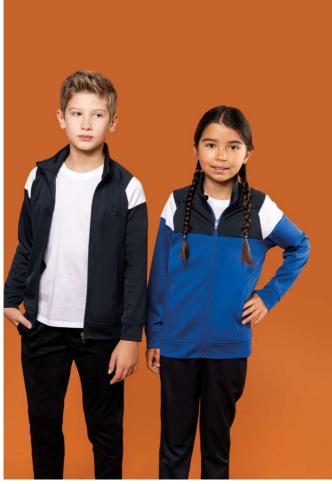

## PA391 KIDS ZIPPED TRACKSUIT JACKET

#### 200 g/m<sup>2</sup>

100% matte polyester interlock Straight fit Front fastening with reverse zip in tone-on-tone nylon Raglan sleeves with contrasting shoulder inserts Contrasting chest and shoulder cut-out Stitched band in the main fabric on the cuffs and waistband 2 zipped front pockets Textured fabric inserts on the sides and back Zip cover at the upper neckline for added comfort Detachable brand label for easy decoration access **Country Of Origin:** 

## COLORS:

Black/Sporty Grey

Dark Royal Blue/Navy

Navy

Sporty Red/Black