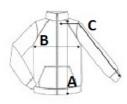

## SIZE SPECIFICATION (CM)

|                   | 4/6   | 6/8   | 8/10  | 10/12 | 12/14 |
|-------------------|-------|-------|-------|-------|-------|
| Pcs./🗭            | 25    | 25    | 25    | 25    | 25    |
| Body Length (A)   | 45.90 | 50.70 | 55.50 | 60.30 | 65.10 |
| Chest Width (B)   | 36.70 | 38.40 | 41    | 44.50 | 48    |
| Sleeve Length (C) | 49    | 53.80 | 59    | 64.60 | 70.20 |