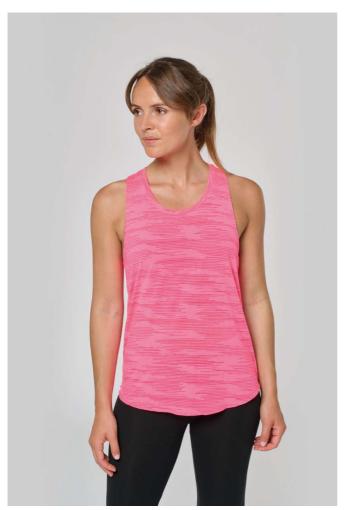

## PA4009 LADIES' SPORTS TANK TOP

#### **MAIN FEATURES**

135 g/m<sup>2</sup>

65% polyester / 35% viscose - Fluid jersey fabric with slub effect

Loose fit

Large armholes and racer back

Round neckline with taped neck

Slightly rounded hem

Country Of Origin:

### COLORS:

Black Fluorescent Pink White

13 May 2024 07:34:17 Page 1 of 1