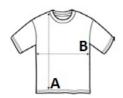

## **SIZE SPECIFICATION (CM)**

|                   | XS    | S     | М     | L     | XL    | 2XL   | 3XL   |
|-------------------|-------|-------|-------|-------|-------|-------|-------|
| Pcs./€            | 50    | 50    | 50    | 50    | 50    | 50    | 50    |
| Body Length (A)   | 68.20 | 70.30 | 72.40 | 74.50 | 76.60 | 79.50 | 82.40 |
| Chest Width (B)   | 45.50 | 48.50 | 51.50 | 54.50 | 57.50 | 61.50 | 65.50 |
| Sleeve Length (C) | 34.20 | 36.10 | 38    | 39.90 | 41.80 | 44.25 | 46.70 |