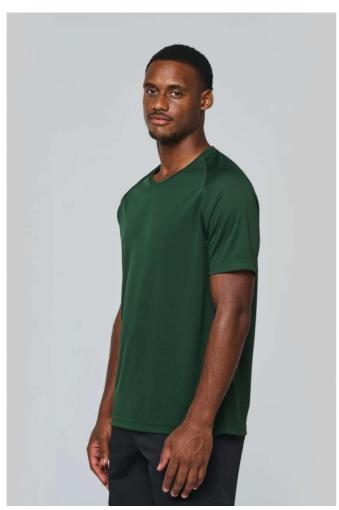

## PA438 MEN'S SHORT-SLEEVED SPORTS T-SHIRT

## **MAIN FEATURES**

140 g/m<sup>2</sup>

100% polyester

Quick-drying lightweight fabric

Crew neck with neck tape

Raglan sleeves with with topstitch detailing

Twin needle finishing at the neck, cuffs and hem