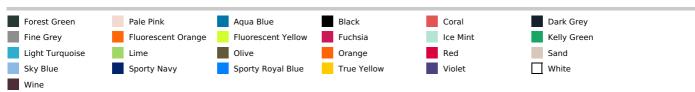

ghtweight fabric

Crew neck with neck tape

Raglan sleeves with with topstitch detailing

Twin needle finishing at the neck, cuffs and hem

#### Suggested Decoration:

Sublimation

#### **Country Of Origin:**

China, Bangladesh, Ethiopia



**2**2025: **p. 284 2**2024: **p. 527** 



## **SIZE SPECIFICATION (CM)**

|                   | XS    | S     | М     | L     | XL    | 2XL   | 3XL   |
|-------------------|-------|-------|-------|-------|-------|-------|-------|
| Pcs./€            | 50    | 50    | 50    | 50    | 50    | 50    | 50    |
| Body Length (A)   | 68.20 | 70.30 | 72.40 | 74.50 | 76.60 | 79.50 | 82.40 |
| Chest Width (B)   | 45.50 | 48.50 | 51.50 | 54.50 | 57.50 | 61.50 | 65.50 |
| Sleeve Length (C) | 34.20 | 36.10 | 38    | 39.90 | 41.80 | 44.25 | 46.70 |



## COLORS:



19 Jun 2025 02:48:20 Page 1 of 1