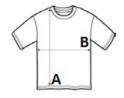

## SIZE SPECIFICATION (CM)

|                   | XS | S     | М     | L     | XL | 2XL   |
|-------------------|----|-------|-------|-------|----|-------|
| Pcs./€            | 50 | 50    | 50    | 50    | 50 | 50    |
| Body Length (A)   | 62 | 64.25 | 66.50 | 68.75 | 71 | 73.25 |
| Chest Width (B)   | 42 | 45    | 48    | 51    | 54 | 57    |
| Sleeve Length (C) | 26 | 27.75 | 29.50 | 31.25 | 33 | 34.75 |