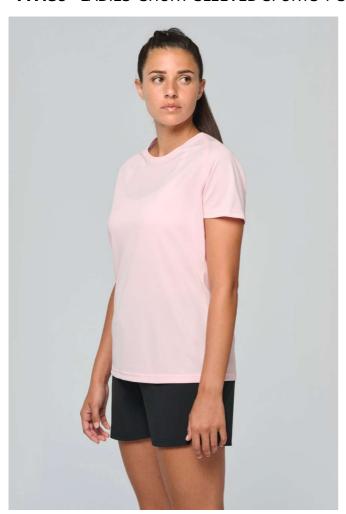

# PA439 LADIES' SHORT-SLEEVED SPORTS T-SHIRT

## **MAIN FEATURES**

140 g/m<sup>2</sup>

100% polyester

Quick-drying lightweight fabric

Crew neck with neck tape

Raglan sleeves with with topstitch detailing

Twin needle finishing at the neck, cuffs and hem