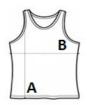

## **SIZE SPECIFICATION (CM)**

|                 | XS    | S     | M     | L     | XL    |
|-----------------|-------|-------|-------|-------|-------|
| Pcs./€          | 50    | 50    | 50    | 50    | 50    |
| Body Length (A) | 61.25 | 63.25 | 65.25 | 67.25 | 69.25 |
| Chest Width (B) | 37    | 40    | 43    | 46    | 49    |