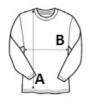

## **SIZE SPECIFICATION (CM)**

|                   | S     | М     | L     | XL    | 2XL   |  |
|-------------------|-------|-------|-------|-------|-------|--|
| Pcs./₽            | 25    | 25    | 25    | 25    | 25    |  |
| Body Length (A)   | 68.75 | 70.75 | 72.75 | 74.75 | 77.50 |  |
| Chest Width (B)   | 48    | 51    | 54    | 57    | 61    |  |
| Sleeve Length (C) | 61    | 63    | 65    | 67    | 69.25 |  |