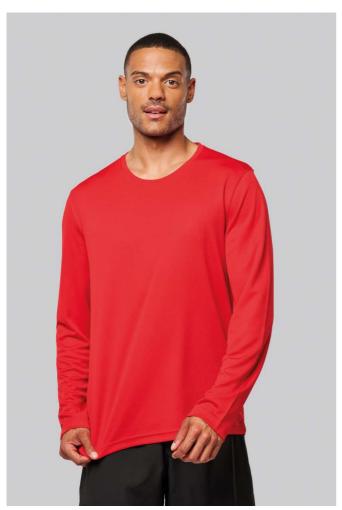

## PA443 MEN'S LONG-SLEEVED SPORTS T-SHIRT

## **MAIN FEATURES**

140 g/m<sup>2</sup>

100% polyester

Quick-drying lightweight fabric

Crew neck with neck tape

Twin needle finishing at the neck, cuffs and hem

## COLORS:

Fluorescent Orange Fluorescent Yellow Lime Aqua Blue Black Sporty Navy White

Red

18 Jun 2025 23:53:07 Page 1 of 1