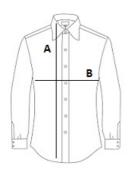

## SIZE SPECIFICATION (CM)

|                   | S     | м     | L     | XL    | 2XL   | 3XL   | 4XL   |
|-------------------|-------|-------|-------|-------|-------|-------|-------|
| Pcs./€            | 25    | 25    | 25    | 25    | 25    | 25    | 25    |
| Body Length (A)   | 74    | 76    | 78    | 80    | 82    | 84    | 86    |
| Chest Width (B)   | 50.50 | 53.50 | 56.50 | 59.50 | 62.50 | 65.50 | 68.50 |
| Sleeve Length (C) | 65    | 66    | 67    | 68    | 69    | 70    | 71    |