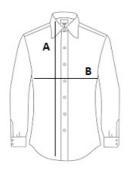

## **SIZE SPECIFICATION (CM)**

|                   | S     | М     | L     | XL    | 2XL   | 3XL   | 4XL   |
|-------------------|-------|-------|-------|-------|-------|-------|-------|
| Pcs./€            | 25    | 25    | 25    | 25    | 25    | 25    | 25    |
| Body Length (A)   | 74    | 76    | 78    | 80    | 82    | 84    | 86    |
| Chest Width (B)   | 50.50 | 53.50 | 56.50 | 59.50 | 62.50 | 65.50 | 68.50 |
| Sleeve Length (C) | 65    | 66    | 67    | 68    | 69    | 70    | 71    |