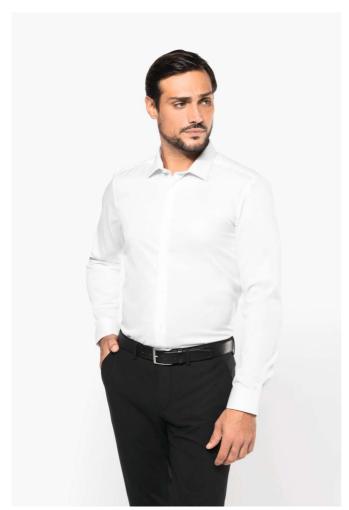

# PK506 MEN'S LONG-SLEEVED TWILL SHIRT

## **MAIN FEATURES**

130 g/m<sup>2</sup>

100% cotton

Twill fabric

Easy care (Easy care treatment)

Superior quality 80x2 two-ply thread

Cutaway collar with removable frame

Mother of pearl buttons

Upper back panel

2 darts in the back

2-button round angle cuffs

Inserts on the sides

No brand label, only size label for easy decoration access