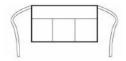

# SIZE SPECIFICATION (CM)

|                 | U  |
|-----------------|----|
| Pcs./₽          | 72 |
| Body Length (A) | 33 |
| Width (B)       | 60 |