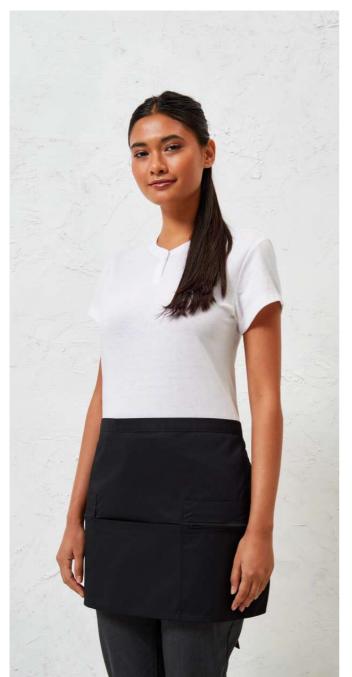

# PR105 ZIP POCKET WAIST APRON

#### Fabric

Klopman 'Indestructible' 65% Polyester, 35% Cotton twill

Crease resist finish

#### **Features**

90cm ties self-fabric ties

Two zip closed pockets

Open tablet-friendly center pocket

Pocket Measurement: 20cm width, 18cm depth

#### **Suggested Decoration:**

Embroidery, Heat transfer, Screen printing

### **Country Of Origin:**

Bangladesh

**2**025: **p. 143** 

**2**024: **p. 355 2**024: **p. 355** 

# COLORS:

Black

18 Jun 2025 22:11:46 Page 1 of 1