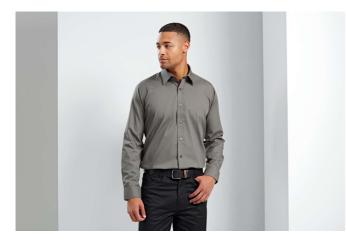

# PR204 MEN'S LONG SLEEVE FITTED POPLIN SHIRT

## MAIN FEATURES

| 105 g/m <sup>2</sup>                                |
|-----------------------------------------------------|
| Fabric                                              |
| 65% Polyester, 35% Cotton Poplin                    |
| 105gsm                                              |
| Features                                            |
| Fitted shape                                        |
| Stiffened formal cut collar                         |
| Separate pocket supplied for attachment if required |
| Long sleeves with button fastened cuffs             |
| Cuffs will also fit cufflinks                       |
| Easy care                                           |
| Slim fit                                            |
|                                                     |